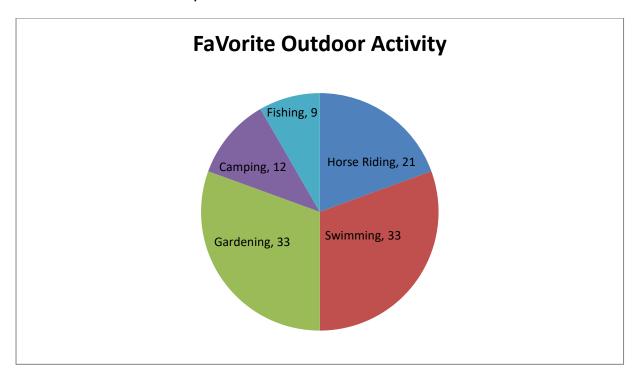

## Pie Charts WORKSHEET#3

Study the following Pie Chart and answer the questions below.

A survey was conducted among a group of people asking them about their favorite outdoor activity.

- 1) How many people like to do Horse riding?
- 2) Which two activities are equally like by people?
- 3) Which activity is least popular among people?
- 4) How many people were surveyed in total? \_\_\_\_\_\_
- 5) What is the number of people that like to do camping, fishing and Swimming?
- 6) How many more people like to do Gardening than horse riding?

## **ANSWERS**

- 1) 21
- 2) Gardening and Swimming
- 3) Fishing
- 4) 108
- 5) 54
- 6) 12